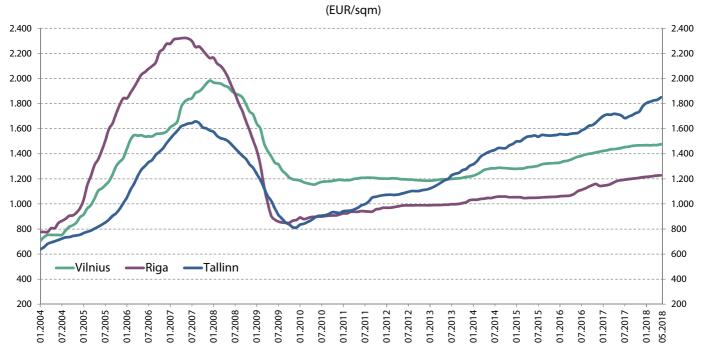

### **Ober-Haus Baltic Apartment Price Index**

**May 2018** 

| City    | Change in last month | Change in last<br>12 months | Change from the highest value | Average price (EUR/sqm) |
|---------|----------------------|-----------------------------|-------------------------------|-------------------------|
| Vilnius | +0.4%                | +2.5%                       | -25.6%                        | 1,476                   |
| Riga    | +0.1%                | +3.7%                       | -47.2%                        | 1,228                   |
| Tallinn | +1.0%                | +7.9%                       | 0.0%                          | 1,849                   |

Apartment prices in Vilnius increased by **0.4%** to **1,476 EUR/sqm** in May 2018. During a year apartment prices in Vilnius increased by **2.5%** and since the last lowest price level in May 2010, apartment prices are higher by 27.8% (by 321 EUR/sqm). In January-May 2018, the number of apartment transactions in Vilnius (4,432 transactions) increased by 9.0% compared with January-May 2017.

In May 2018 apartment prices in Riga increased by **0.1%** to the average price of **1,228 EUR/sqm**. Over the past 12 months, the average apartment price has increased **3.7%**. In total there were 3,731 apartment transactions in January-May 2018 in Riga, which is less by 2.2% compared with January-May 2017.

The average apartment price in Tallinn increased by **1.0%** to **1,849 EUR/sqm** and reached all-time highs in May 2018. Over the past 12 months, the average apartment price has increased **7.9%**. In total there were 4,140 apartment transactions in January-May 2018 in Tallinn, which is 3.3% more than in the same period of 2017.

#### **AVERAGE APARTMENT PRICES**