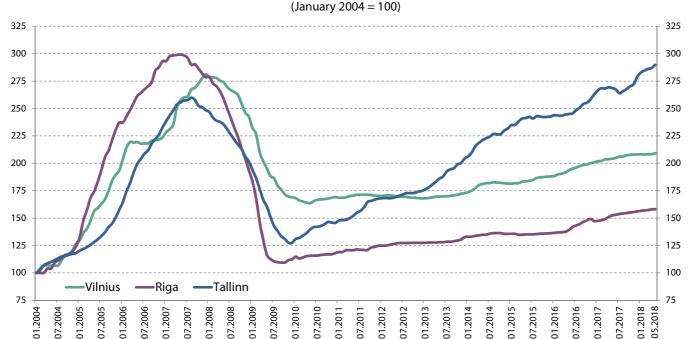

Apartment prices in Vilnius increased by **0.4%** to **1,476 EUR/sqm** in May 2018. During a year apartment prices in Vilnius increased by **2.5%** and since the last lowest price level in May 2010, apartment prices are higher by 27.8% (by 321 EUR/sqm). In January-May 2018, the number of apartment transactions in Vilnius (4,432 transactions) increased by 9.0% compared with January-May 2017.

In May 2018 apartment prices in Riga increased by **0.1%** to the average price of **1,228 EUR/sqm**. Over the past 12 months, the average apartment price has increased **3.7%**. In total there were 3,731 apartment transactions in January-May 2018 in Riga, which is less by 2.2% compared with January-May 2017.

The average apartment price in Tallinn increased by **1.0%** to **1,849 EUR/sqm** and reached all-time highs in May 2018. Over the past 12 months, the average apartment price has increased **7.9%**. In total there were 4,140 apartment transactions in January-May 2018 in Tallinn, which is 3.3% more than in the same period of 2017.