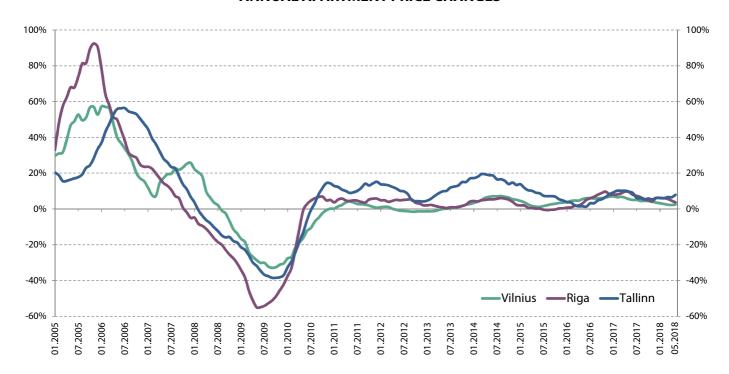

Apartment prices in Vilnius increased by **0.4%** to **1,476 EUR/sqm** in May 2018. During a year apartment prices in Vilnius increased by **2.5%** and since the last lowest price level in May 2010, apartment prices are higher by 27.8% (by 321 EUR/sqm). In January-May 2018, the number of apartment transactions in Vilnius (4,432 transactions) increased by 9.0% compared with January-May 2017.

In May 2018 apartment prices in Riga increased by **0.1%** to the average price of **1,228 EUR/sqm**. Over the past 12 months, the average apartment price has increased **3.7%**. In total there were 3,731 apartment transactions in January-May 2018 in Riga, which is less by 2.2% compared with January-May 2017.

The average apartment price in Tallinn increased by **1.0%** to **1,849 EUR/sqm** and reached all-time highs in May 2018. Over the past 12 months, the average apartment price has increased **7.9%**. In total there were 4,140 apartment transactions in January-May 2018 in Tallinn, which is 3.3% more than in the same period of 2017.

#### **ANNUAL APARTMENT PRICE CHANGES**

The Ober-Haus Baltic Apartment Price Index is the ownership of **Ober-Haus Real Estate Advisors**. Any information related to the content must be accompanied by reference to **Ober-Haus Real Estate Advisors**.