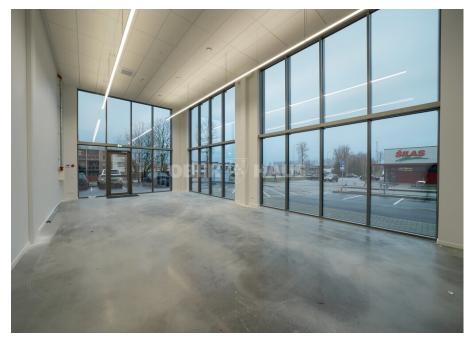

## **About this object**

114-510 m² of commercial space for rent in Pilaite, Zujūnų g. 51, in a new building (2024). The building is strategically located in a convenient location - close to the shopping centres "Šilas", "Norfa XL", "Moki veži" and other business facilities in a densely populated, fast-growing area. The premises are ideal for a wide range of commercial activities: services, trade or administrative activities.

## Advantages of the building:

- Energy class A+ ensures low heating and ventilation costs.
- A+ A+ heating system air-to-water.
- Ventilation and air-conditioning modern air-recovery and air-conditioning system.
- Security systems fenced area, CCTV surveillance.
- Amenities Elevator, 21 parking spaces, electric car charging station.