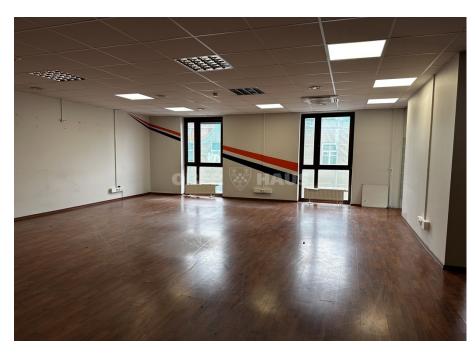

## **About this object**

OFFICE ROOM FOR RENT 200 SQUARE METERS PYLIMO STR., OLD City Location: Pylimo st. 58, Vilnius; Area: 200 m²; Purpose: administrative. The premises are located on the 2nd floor. The premises consist of one large common space, a separate manager's office and two bedrooms. knots There are all communication networks, ventilation and conditioning, security and fire protection systems. Heating central. The premises are rented without furniture. It is possible to hang an advertising sign on the building. Next to the premises there is a large car park managed by Unipark. RENT PRICE: 2300 Eur + VAT + utilities.