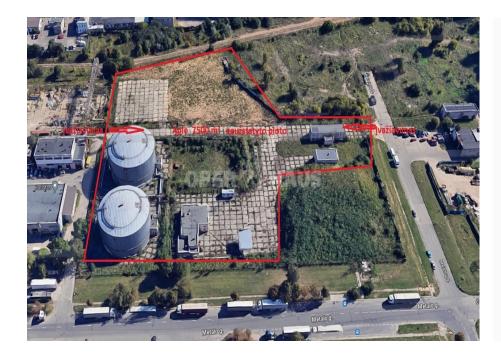

## About this object

7500 m<sup>2</sup> lot FOR RENT, Metalo st. 10A. Perfect for vehicle parking, goods storage, construction equipment storage and other activities. There are two entrances/exits to the site, the territory is surrounded by a fence, and an alarm system is installed. Convenient communication with the city of Vilnius. The site area can be divided into two parts. There are several buildings in the area, one of them can be used for administrative activities, the other for vehicle repair and maintenance.