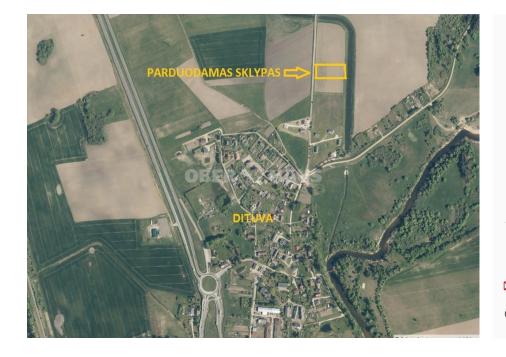

## Klaipėdos r. sav., Dituvos k., Kuršių g.

LAND FOR SALE

A large plot for residential construction in the village of Dituva, 15 km from Klaipėda. Type of land use: territories of one- and two-family residential buildings. One side of the plot borders Kuršių street, the opposite side with Ditupe. Cadastral measurements were performed. The surface is smooth. No communication is brought. The distance to the plot from the nearest electrical panel is 215 m (distance to bring electricity to the plot). Restrictions: - road protection zone: 3.73 ares; - protection zone of surface water bodies: 2.7 ares; - protection zone of reclaimed land and reclamation structures: the entire plot. Only 300 m of unpaved road. Plot side lengths in meters: 100.72 x 53.54 x 99.30 x 53.50