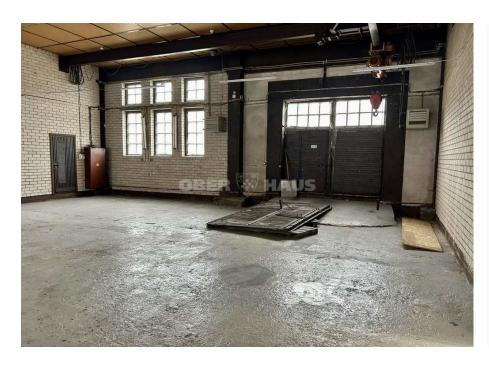

## **About this object**

MANUFACTURING AND STORAGE PREMISES FOR RENT VERSLO STR. 1. THE TOTAL AREA OF THE PREMISES IS 200 SQ.M. IT IS ALSO POSSIBLE TO RENT ADMINISTRATIVE ROOM UP TO 400 SQ.M., THERE ARE COMMON SHOWERS AND TOILETS. THE PREMISES CAN BE RENT ALL TOGETHER OR IN PARTS. GENERAL INFORMATION: © The premises are on the first floor. © Asphalted road and lot. © There is a parking lot next to the building, which is locked and monitored by video cameras. © The building is equipped with an alarm system, cameras and a fire safety system. COMMUNICATIONS: © City water supply © City sewerage © Electricity as needed. © Local heating. The location of the premises is in a great place, they are oriented on the Panevėžys city exit, which can be used in the directions of Vilnius, Kaunas and Riga. The price of renting the premises is 2.5 EUR + VAT (for VAT payers). We also have another 2000 sq.m. of premises in Liūdyne (can be rented all together or separately