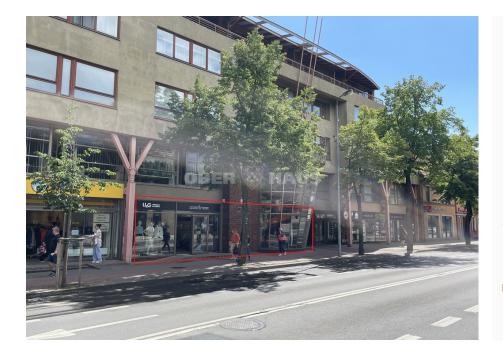

## About this object

Premises for sale with a parking space, in the central part of the city, H. Manto 40, Klaipėda Purpose: non-residential premises - shop Access: through the front door, directly from the outside (there is also an additional access from the yard). The premises are divided into two parts by a plaster partition: - Area of Part I - 69 m<sup>2</sup> - EUR 152,000 - Area of Part II - 110 m<sup>2</sup> - EUR 242,200 After demolishing the plaster partition, the total area of the premises is 178.94 m<sup>2</sup> - EUR 394,200. You can buy each room separately or both together. The premises are currently leased, so there is an opportunity to purchase them as a streaming facility (with tenants). There is a toilet in the premises. Convenient access and parking spaces in the yard. The intensity of H. Manto Street is very high. It is one of the main arteries of the city. Central H. Manto Street is characterized by high pedestrian traffic and public transport routes, which creates many bus