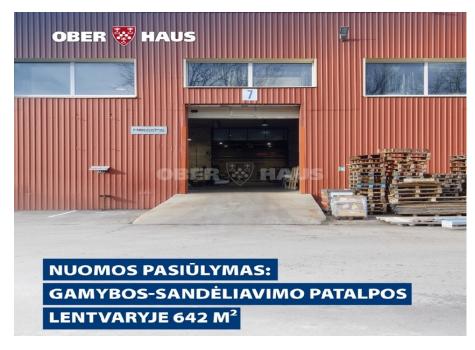

## Trakų r. sav., Lentvario m., Klevų al.

**COMMERCIAL SPACE FOR RENT** 

3 605 €

3 € per m²

## **About this object**

FOR RENT 641.78 m² and 521.40 m² of production/storage and 258.57 m² of administrative premises in Lentvaris, Klevų al. This is a production facility just outside Vilnius city with excellent access for both light and heavy transport. The premises are perfectly suited for any production and/or storage. Very high electrical capacity. The territory is fenced, has a retractable barrier. Guarded 24/7. There is an opportunity to rent larger premises. The production/storage premises consist of: Room 1 - 641.78 m² of regular rectangular premises. Room 2 - 521.41 m² of premises of various areas: Production or storage - 377.45 m²; Auxiliary premises, showers, toilets, changing room - 87.72 m²; Total premises - 56.23 m². PRODUCTION/STORAGE PREMISES CHARACTERISTICS: - premises in good condition; - ceiling height 7 meters; - industrial, concreted, smooth floors; - there are lifting gates; - premises are heated, local central heating with gas or biofu