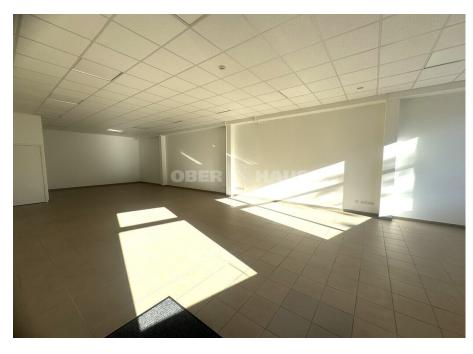

## **About this object**

Commercial premises for rent, located at J. Urbšio st. in Panevėžys. Neat, equipped premises with an area of 85 sq.m are located on the second floor of the building. The building, which houses the premises for rent, is located in the central part of the city, clearly visible from J. Urbšis, Vasario 16 streets. There are free parking spaces and lots next to the building, and there is a passenger elevator in the building. The premises are suitable for services, office, trade. The premises have a separate WC. The rental price is 430 eur/month. More information on the following tel. No. 8-614-80065