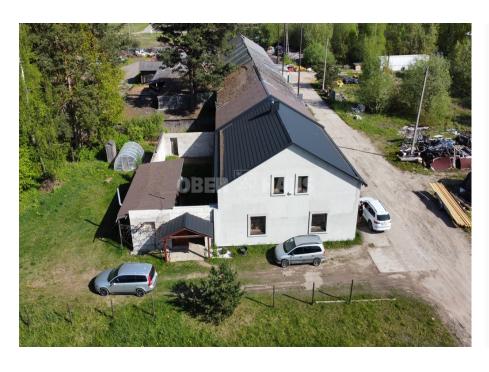

## Panevėžio r. sav., Paliūniškio k., Dvaro g.

**COMMERCIAL SPACE FOR RENT** 

375 €

3 € per m²

- Respublikos g. 37, 35170 Panevėžys

## **About this object**

Storage and production facilities for rent, Panevėžys district, Paliūniškios km., Dvaro str. The total area of the premises is 150 sq.m. There is also a possibility to additionally rent administrative premises. The building owns 47 acres of land. The type of heating is wood-burning, a 60kW boiler is installed, the rooms are heated with a radiator system. Electricity input 20kW. The premises have a great location near the VIA Baltic road. The price of renting the premises is 2.5 Eur + taxes. More information by phone: +37069682986