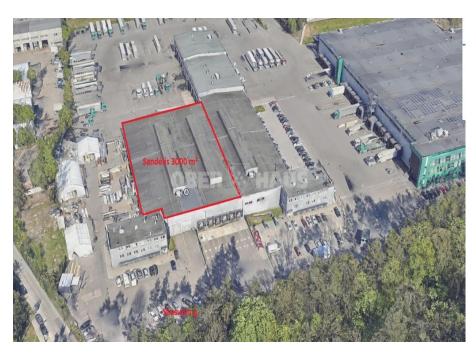

## **About this object**

FOR RENT 2885  $m^2$  storage premises in Sausupio st. The premises are located in a closed and 24/7 guarded area. Excellent access by heavy vehicles. The premises have 6 ramps and 3 ramps flush with the floor, which allow heavy vehicles to enter. Next to the building is a 1300  $m^2$  fenced and guarded lot. It is possible to rent a smaller area of 1400  $m^2$ . The warehouse has two rooms of 30  $m^2$  and 60  $m^2$  for employees to change or rest. Main characteristics: • Warehouse floor area - 3000  $m^2$ ; • Working height - 6m; • Autonomous gas heating; • 6 ramps; • 3 floor-level gates (4.5 x 4.5 m) for tractor entry; • Fenced area ~1300  $m^2$ ; • Smooth concrete, excellent condition, dust-free floor; • Brick walls; • Start of rental - FREE. Rent price - 12.982 EUR + VAT + utility charges (triple net)