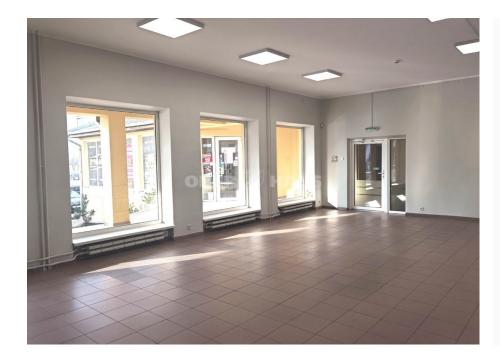

## About this object

PREMISES ON THE FIRST FLOOR OF THE BUILDING. Commercial premises for rent, located on Stoties st. in Panevėžys. Neat, equipped premises with an area of 55.49 square meters are located on the first floor of a commercial building. The windows of the stairs are large, facing the Station Street side. The premises are clearly visible from the street. Convenient access to the building, there is a large parking lot nearby. Many different companies are located in the building. The rental price is 450 EUR/month + VAT