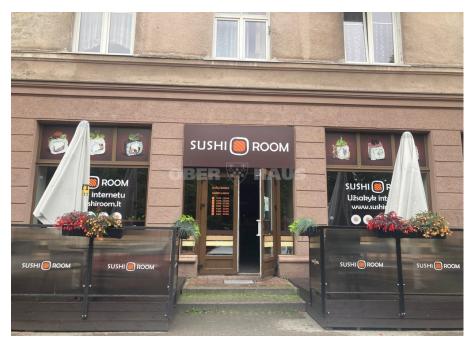

## **About this object**

FOR SALE "SUSHI ROOM" BUSINESS, which has been successfully operating for 6.5 years. The main activity is the production of high-quality, wide selection of "sushi", focused both on on-site visitors, as well as on take-away trade and contactless delivery. There are three operating cafes, two in Klaipėda (H.Manto 44, area 188.6 m2 and Taikos pr. 97B, area 35 m2) and one in Vilnius (Viršuliškių st. 38, area 45.67 m2). Premises leases would go with the business. A business that could become both your place of business and an attractive investment object with a good investment return. The restaurant is currently operating at 100% capacity. A room consisting of: bar area, visitors' hall, kitchen, utility rooms, cloakroom for staff and two WCs (for visitors and staff). The premises have a fully equipped kitchen area (refrigerators, dishwashers, sinks, tables, hood, induction cooker). Active WOLT, BOLT, FACEBOOK and INSTAGRAM