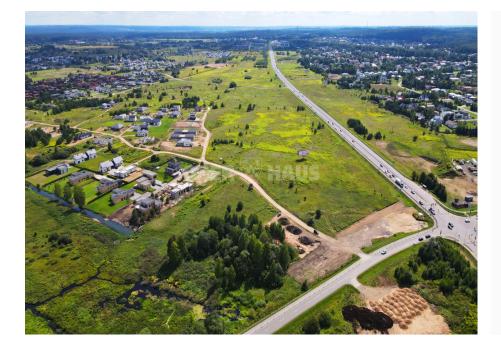

## About this object

A 15.7-acre plot of land is for sale in the municipality of Vilnius district, Didžiųjų Gulbinų village. The plot is located near the Molėtai highway, at the intersection with the road to Didižia Rieše and Kalina. The plot is located in the territory of other uses, one- and two-family houses. Another 11.1 acre plot of land is for sale next door. You can buy both plots or separately. The plots are separated by Pēledu Street. The plots are irregularly rectangular in shape. GENERAL INFORMATION: Selling price of the plot: EUR 69,000. Address: Vilnius district. weekly Big Gulbin village. Area: 15.7 a. Purpose of the plot: other, (territory for the use of one-room and two-room residential buildings) COMMUNICATIONS: Electricity: there is no electricity on the plot. Water supply: provided local. Sewerage: provided local. ACCESS: Paved road INFRASTRUCTURE: Transportation: 11 km to Vilnius city center BUILDINGS: Plot without buildings. FEATURES OF T