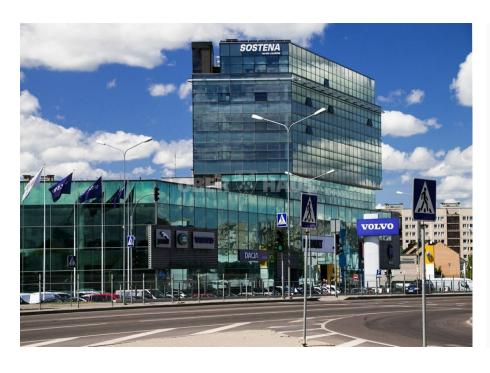

## **About this object**

For rent office premises of various sizes in the Sostena business center located on Ukmergės street.

The 7-storey building is B+ energy efficiency class.

The first two floors of the business center are for new car showrooms, service rooms and the main office entrance, and the third to seventh floors are for office premises.

Offices for rent meet high modern standards of building energy efficiency, quality of building materials and engineering equipment, underfloor heating is installed in the premises.

For the convenience of tenants and their customers, there is a 250-space underground parking lot.

Advantages of the "Sostena" business center:

- Class B+ energy consumption efficiency
- Underfloor heating

| <u>~</u> | Object Type   | Commercial space for rent    |
|----------|---------------|------------------------------|
|          | Area          | 500.00 m <sup>2</sup>        |
| <u>A</u> | Building type | Office                       |
| 2        | Floor         | 3 of                         |
| 0        | Nuoroda       | ober-<br>haus.lt/en/OH475962 |