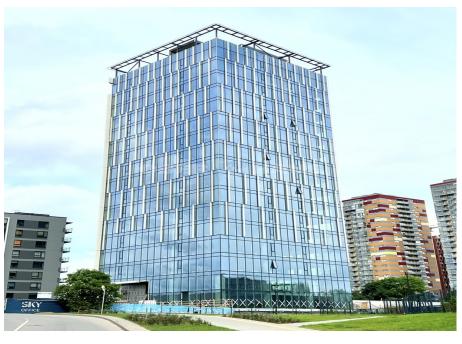

## **About this object**

Office premises of various sizes are for rent in the "Sky Office" business center being built on Spaudas street. An 18-storey building with A+ energy efficiency, certified according to BREEAM sustainability quality requirements. The business center is equipped with a high-efficiency ventilation and humidification and climate control system, which ensures a favorable microclimate in the premises. For the comfort of employees there is a rest area on the roof of the building, a viewing balcony and a cafe. For the convenience of tenants and their customers, there is a 2-story 196-space underground parking lot with a smart number scanning system. The advantages of the Sky Office business center: • Class A+ energy consumption efficiency • BREEAM certificate • The possibility of setting up premises in both open space and cabinet systems • Underground parking • Terrace on the roof of the building In each specific case of renting, an o