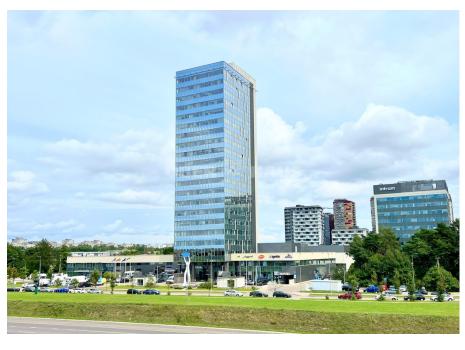

## Vilniaus m. sav., Viršuliškės, Viršuliškių skg.

**COMMERCIAL SPACE FOR RENT** 

5 018 - 9 100 €

13 € per m²

## **About this object**

For rent office premises of various sizes in the business center ,,Grand Office" located in Viršuliškes.

The A+ energy efficiency building, certified according to BREEAM sustainability quality requirements, is located in a great location - near the city center, near the Vilnius Western bypass.

The first floor of the Grand office is intended for customer service departments and sales showrooms., and the remaining 20 floors are for offices.

For the convenience of employees, there is an outdoor recreation area, as well as a restaurant and cafe, and on the roof there is an outdoor terrace and observation deck. For the convenience of tenants and their customers, there is a 3-story underground parking lot with 264 spaces.

Advantages of Grand Office Business Center:

• Class A+ energy efficiency

|   | Object Type   | Commercial space for rent    |
|---|---------------|------------------------------|
|   | Area          | 386.00 m²                    |
|   | Building type | Office                       |
| 2 | Floor         | 2 of                         |
| Ø | Nuoroda       | ober-<br>haus.lt/en/OH474490 |