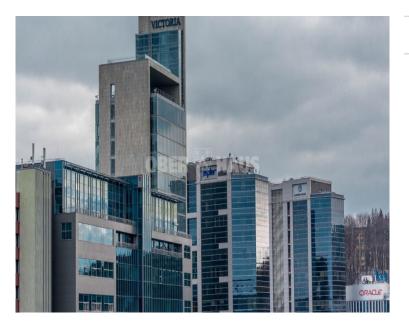

## Investment

Vilniaus m. sav., Naujamiestis, J. Jasinskio g.

For rent office premises of various sizes in the "Victoria" business center located on J. Jasinskio Street. The 16-story business center building is A-class. The building is located in the "Business Triangle". Above the building is the highest bridge structure in Lithuania - an observation deck at a height of 61 m. For the relaxation and convenience of the employees, there are many dining establishments nearby, as well as a grocery store. For the convenience of tenants and their customers, there is a spacious parking lot with 1300 spaces. Advantages of the "Victoria" business center: Class A energy consumption efficiency; Observation deck at a height of 61 m; Excellent location; Spacious parking lot. In each specific rental case, an offer of area, price and parking spaces is provided according to the needs of the tenant....