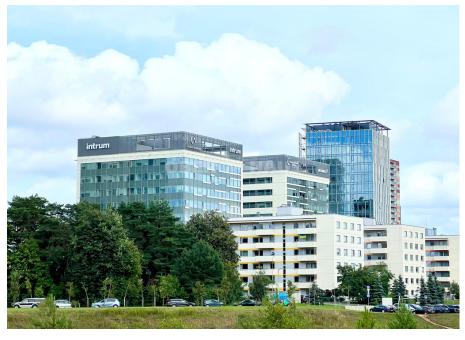

## **About this object**

For rent office premises of various sizes in the "Duetto" business center located in Viršuliškiu backstreet.

The business center consists of two identical 10-story buildings.

The A energy efficiency buildings are certified according to BREEAM sustainability quality requirements and are located in an excellent location - near the city center, near the Vilnius Western Bypass.

The buildings are equipped with modern engineering networks and management systems that ensure comfortable working conditions for tenants. For the convenience of tenants and their customers, spacious parking lots with a total capacity of 500 cars are equipped.

Advantages of the "Duetto" business center:

· Class A energy efficiency;

Read more: www.ober-haus.lt/en/OH473291