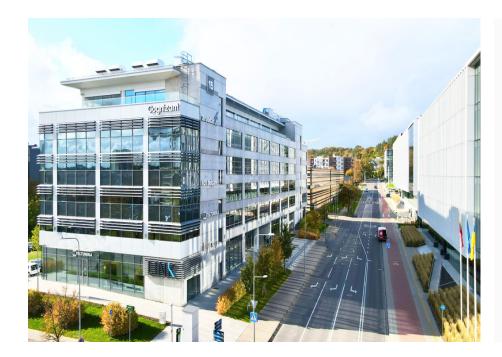

## About this object

For rent office premises of various sizes in the "LINK" business center located on Saltoniškių Street.

The 6-story business center is energy efficiency class A.

The engineering solutions implemented in the building enable each tenant to maintain the desired microclimate in the premises individually according to their needs.

There is a modern cafe on the first floor of the building, and on the sixth floor of the building - spacious terraces from which you can admire the panorama of the city of Vilnius and organize various business events.

For the convenience of tenants and their customers, there is an underground parking lot with 276 spaces. There are also bicycle storage facilities.

The advantages of the ,,LINK" business center:

· Class A energy consumption efficiency