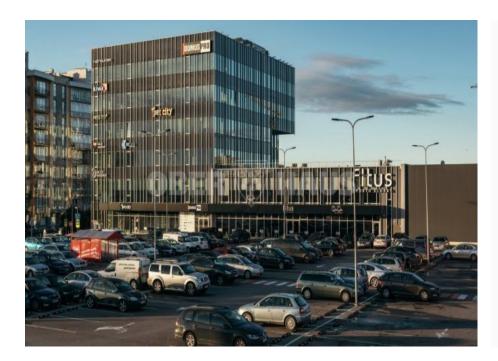

## **About this object**

For rent office premises of various sizes in the "Domus Pro" business center located on Bieliūnu street.

The B+ energy efficiency building is certified according to BREEAM sustainability quality requirements.

The building is characterized by the most innovative engineering solutions, the highest quality technologies and functionality.

The DomusPro shopping park is located on the territory of the business center, where employees can comfortably shop, have lunch or take advantage of the offers of daily service providers. In the spacious sports club located next to the business center, company employees can work out in the FITUS gym or relax in the spa area with a swimming pool without wasting time traveling.

For the convenience of tenants and their customers, there is a 113-space parking lot. Advantages of the "Domus Pro" business center:

Read more: www.ober-haus.lt/en/OH472838

|   | Object Type | Investment                   |
|---|-------------|------------------------------|
| Ø | Nuoroda     | ober-<br>haus.lt/en/OH472838 |