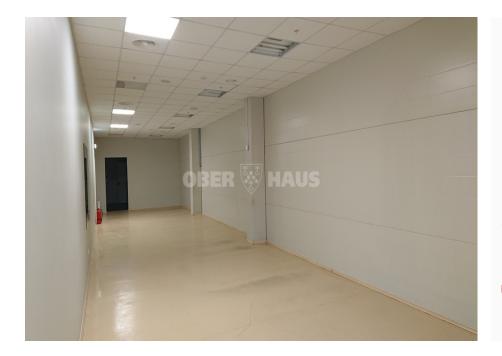

## About this object

FOR RENT 422 SQ.M. WELL-FURNISHED PREMISES INDUSTRY PROV.: - easy to find location - between PC Lidl and PC Ermitage, convenient access; - the price includes the HEATING fee! - II century, high ceiling; - separate entrance; - the premises are suitable for sports, dance or yoga studio, office, small production; - to install sanitary facilities in the premises. nodes, WC, changing rooms, kitchenette with furniture; - spacious free parking lot; - large flow of people, convenient access by public transport; - at the moment, the pavilions do not have windows, but in the case of long-term rent, there is the possibility of installing windows; - the premises can easily be replanned into one common space. Price 6 Eue/sq.m.+ VAT + electricity and water tax according to meters (HEATING and GENERAL fees are included)