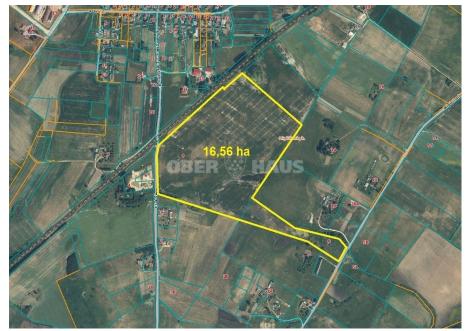

## **About this object**

FOR SALE 16.56 HA PLOT OF LAND NEAR ELEKTRÄNI Location: Migūčioni village, Elektrėnai village; Area: 16.56 ha; Purpose: other; Type of use: areas of industrial and storage facilities. In the general plan of Elektrėnai Municipality, an industrial zone is provided for in this area. The plot is particularly suitable for logistics activities and intensive activities. The plot is bordered by a railway (about 380 m) and an asphalted road. There is a possibility to install a railway branch. According to AB Lietuvos Geležinkeliai, it would cost ~300,000 EUR. The plot is strategically located - near the town of Elektrėnai, on the other side of the A1 Vilnius-Klaipėda highway (~1.5 km from the highway). Very convenient connection for freight transport. 2.5 km from the plot there is a high-pressure 720 diameter gas pipeline line (in Elektrenų mesti). It could be taken along the railway line. There is a sewage pipe (d90 mm) and a water supply pipe (