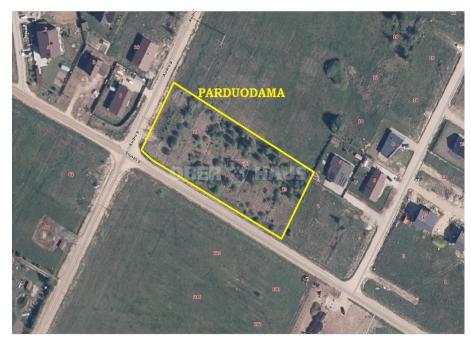

## **About this object**

For sale, a project of three plots for the construction of individual houses in Stonė St., Mazūriškiu Village, near Klaipėda. The project consists of 3 plots for the construction of residential houses (areas: 22.51 a, 14.21 a, 14.10 a) and a communications plot (10.2 a). Mandatory requirements for plots: - residential area, for the construction of low-rise residential houses; - permitted height of buildings - 10.5 m; - permissible building density of land plots: for the large plot - 0.21, for others - 0.26; - permissible building intensity of land plots: 0.42 for a large plot, 0.50 for others. Access to the plot is via a wide gravel road, 850 m from the paved road to Radailius. At the intersection there is a bus stop for city route 26, which starts at Atgimimo Square. There is a block of built houses nearby. Communications need to be designed and conducted. To Klaipėda city center (Tiltų streets) - 9 km; Nearby, by the Radailių road, there